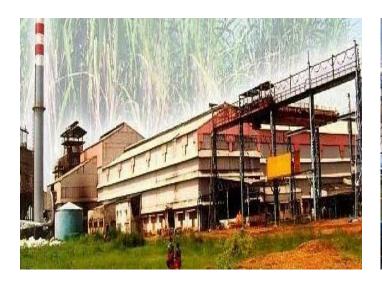

## **Department of Mechanical Engineering**

Has Organised Visit to

"Kadwa Cooperative Sugar Factory" Rajaramnagar, Nashik.

For Second Year Diploma Students of Mechanical Engineering

Mechanical Engineers have to work with various power producing & power absorbing devices like Boilers, Condensers, Turbines, Compressor, I.C. Engines, and Pumps etc. In order to understand the basic principles, construction and working of the devices, we have organize this visit. Beside this, following are the objective of the visit;