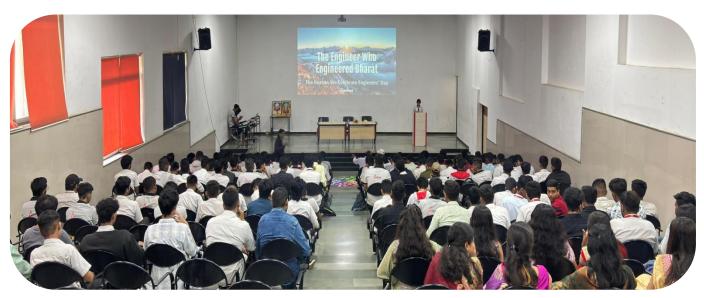

## Freshers Welcome & Engineers Day

On Tuesday, 01st October 2024

**Faculty Adviser:** Mr. S A Mandore **Faculty Coordinator:** Mr. N O Warbhe **Joint Coordinators:** Mr. S A Khan

Mr. K G Deshpande Mr. J G Dhopte