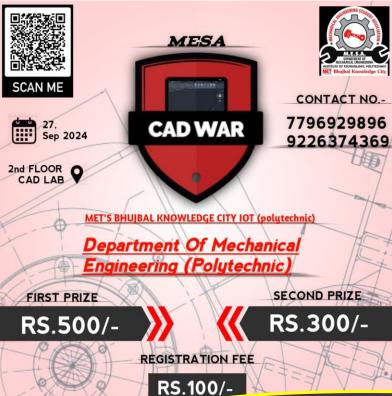

# Glimpses of Technical Event Organised by MECHANICAL ENGINEERING STUDENTS ASSOCIATION (MESA)

## Freshers Welcome & Engineers Day

On Tuesday, 01st October 2024







**Faculty Adviser:** Mr. S A Mandore **Faculty Coordinator:** Mr. N O Warbhe **Joint Coordinators:** Mr. S A Khan

Mr. K G Deshpande Mr. J G Dhopte

### **Organizing Coordinators:**

Mr. V E Kothawade, LME

Mr. V B Kalmegh, LME

Mr. S B Mahale, LME

Mr. S D Sonawane, LME

Mr. U R Bhapkar, LME

Mr. A B Deore, LME

#### **Convener:**

Mr. A P Vadnere, HOD-ME Dr. R S Narkhede, Principal

### **MESA Organizing Committee**

MESA President: Mann Patel Vice President: Atharva Mogal Treasurer: Pratik Rumane Publication: Devashish Ladvanjari MESA Representatives: Shreyash Pawar, Sujal Hire, Saurabh Sonawane, Parth Thakare, Aditya Patil, Yash Watpade, Abhijeet Ugade, Chetan Sapkale, Bhakti Gund, Dhanorkar Arpita, Aditi Sureshe, Harshali Suryawanshi, Sanskruti Dhande, Tanish Torpe, Sanika Shinde, M