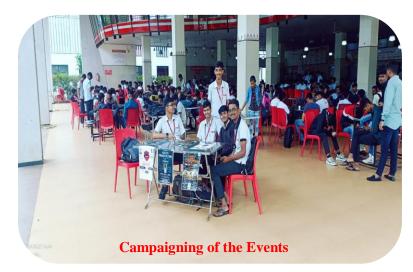

# Glimpses of Technical Event Organised by MECHANICAL ENGINEERING STUDENTS ASSOCIATION (MESA)

## Freshers Welcome & Engineers Day

On Tuesday, 01st October 2024







**Faculty Adviser:** Mr. S A Mandore **Faculty Coordinator:** Mr. N O Warbhe **Joint Coordinators:** Mr. S A Khan

Mr. K G Deshpande Mr. J G Dhopte

### **Organizing Coordinators:**

Mr. V E Kothawade, LME

Mr. V B Kalmegh, LME

Mr. S B Mahale, LME

Mr. S D Sonawane, LME

Mr. U R Bhapkar, LME

Mr. A B Deore, LME

#### **Convener:**

Mr. A P Vadnere, HOD-ME Dr. R S Narkhede, Principal

### **MESA Organizing Committee**

MESA President: Mann Patel Vice President: Atharva Mogal Treasurer: Pratik Rumane Publication: Devashish Ladvanjari MESA Representatives: Shreyash Pawar, Sujal Hire, Saurabh Sonawane, Parth Thakare, Aditya Patil, Yash Watpade, Abhijeet Ugade, Chetan Sapkale, Bhakti Gund, Dhanorkar Arpita, Aditi Sureshe, Harshali Suryawanshi, Sanskruti Dhande, Tanish Torpe, Sanika Shind