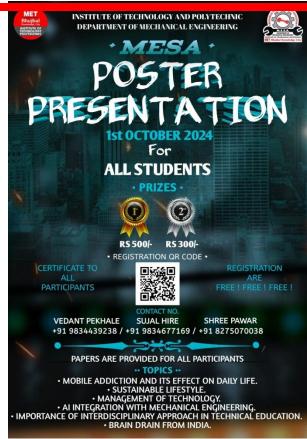

, LME

Mr. U R Bhapkar, LME

Mr. A B Deore, LME

#### **Convener:**

Mr. A P Vadnere, HOD-ME Dr. R S Narkhede, Principal

### **MESA Organizing Committee**

MESA President: Mann Patel Vice President: Atharva Mogal Treasurer: Pratik Rumane Publication: Devashish Ladvanjari MESA Representatives: Shreyash Pawar, Sujal Hire, Saurabh Sonawane, Parth Thakare, Aditya Patil, Yash Watpade, Abhijeet Ugade, Chetan Sapkale, Bhakti Gund, Dhanorkar Arpita, Aditi Sureshe, Harshali Suryawanshi, Sanskruti Dhande, Tanish Torpe, Sanika Shinde, Mohan Dhoble, Meghshyam Kapadne, Durgesh Bendale, Harshvardhan Kale, Sanskar Mapari, Prajwal Ghodekar, Atharva Nemade, Yash Gaikwad, Durvesh Donde, Gaurav Pawar, Prathmesh Mogal, Yash Iste Vedaant Pekhale, Game Ishant, Shubham Pingale, Sarthak Vadnere, Patil Pranav