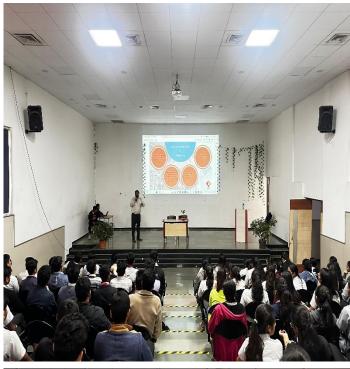

# **One Page Report of Guest Lecture**

| Name:                    | Mr. Pankaj Wagh                                           |
|--------------------------|-----------------------------------------------------------|
| Institute/Company        | LEO & SAGITTARIUS                                         |
| Designation:             | BDM & Counsellor                                          |
| Objective:               | To focus on carrier Opportunities in Germany              |
|                          | Awareness of aboard study.                                |
|                          | Scholarship & Carrier opportunities.                      |
| Topic:                   | Carrier Opportunities in Germany                          |
| Date and Time            | 06/02/2023, Tuesday, 10.00am to 12.00 pm                  |
| Venue                    | Seminar Hall (-113)                                       |
| Lecture Covers           | Current and future carrier Opportunities in Germany.      |
|                          | To provide guideline about aboard study.                  |
|                          | Providing details of scholarship & Carrier opportunities. |
| No. of students present. | Third & Second Year Student (All Deaprtment)              |
| Proofs of conduction     | 1. Attendance.                                            |
|                          | 2. Photos.                                                |
| Name of Organisers.      | Mrs P. B. Khairnar, Mrs J. B. Mhaske                      |