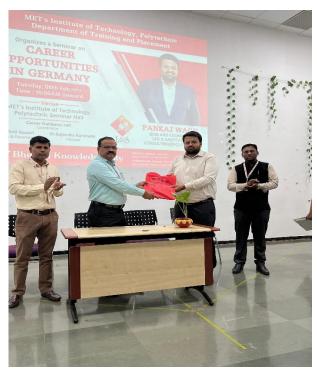

# **One Page Report of Guest Lecture**

| Name:                    | Mr. Pankaj Wagh                                           |
|--------------------------|-----------------------------------------------------------|
| Institute/Company        | LEO & SAGITTARIUS                                         |
| Designation:             | BDM & Counsellor                                          |
| Objective:               | To focus on carrier Opportunities in Germany              |
|                          | Awareness of aboard study.                                |
|                          | Scholarship & Carrier opportunities.                      |
| Topic:                   | Carrier Opportunities in Germany                          |
| Date and Time            | 06/02/2023, Tuesday, 10.00am to 12.00 pm                  |
| Venue                    | Seminar Hall (-113)                                       |
| Lecture Covers           | Current and future carrier Opportunities in Germany.      |
|                          | To provide guideline about aboard study.                  |
|                          | Providing details of scholarship & Carrier opportunities. |
| No. of students present. | Third & Second Year Student (All Deaprtment)              |
| Proofs of conduction     | 1. Attendance.                                            |
|                          | 2. Photos.                                                |
| Name of Organisers.      | Mrs P. B. Khairnar, Mrs J. B. Mhaske                      |