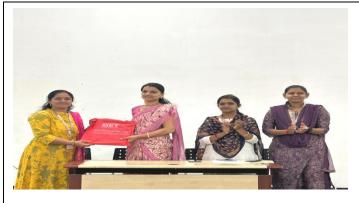

## ACADEMIC YEAR: 2024-25 <u>Guest LectureReport</u>

| Name:                       | Dr. Tanuja Ravindra Bramhankar                                                                                                                                                                                                                                                                                                             |
|-----------------------------|--------------------------------------------------------------------------------------------------------------------------------------------------------------------------------------------------------------------------------------------------------------------------------------------------------------------------------------------|
| Institute/Company           | Assistant professor at DRVPMCH & RC, Nashik.                                                                                                                                                                                                                                                                                               |
| <b>Designation:</b>         | M.B.B.S. M.D. Community Medicine ACLP lactation Professional.                                                                                                                                                                                                                                                                              |
| Topic:                      | "Power of self care/ Women's health priority"                                                                                                                                                                                                                                                                                              |
| Date and Time               | 07th March 2025 from 10.00 am to 12.00 pm                                                                                                                                                                                                                                                                                                  |
| Venue                       | Polytechnic Seminar Hall                                                                                                                                                                                                                                                                                                                   |
| Lecture Covers              | <ol> <li>How to Focus on Self care on priority</li> <li>Health tips about the benefits of eating healthy.</li> <li>Food and the importance of indulging into regular exercise.</li> <li>How spirituality could help oneself stay healthy and fit</li> <li>To create an awareness about teenage issue and how to deal with them.</li> </ol> |
| No. of students present.    | Around 150 Female Students.                                                                                                                                                                                                                                                                                                                |
| <b>Proofs of conduction</b> | 1. Attendance.2. Photos.                                                                                                                                                                                                                                                                                                                   |
| Name of Organisers.         | Mrs. J. B. Mhaske, Mrs. P. B. Khairnar, Mrs. S. D. Jadhav                                                                                                                                                                                                                                                                                  |

**Photographs** 