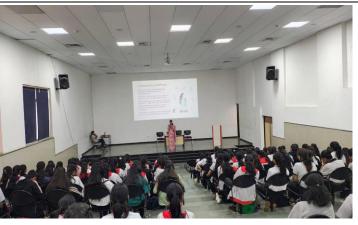

## ACADEMIC YEAR: 2024-25 <u>Guest LectureReport</u>

| Name:                       | Dr. Tanuja Ravindra Bramhankar                                                                                                                                                                                                                                                                                                             |
|-----------------------------|--------------------------------------------------------------------------------------------------------------------------------------------------------------------------------------------------------------------------------------------------------------------------------------------------------------------------------------------|
| Institute/Company           | Assistant professor at DRVPMCH & RC, Nashik.                                                                                                                                                                                                                                                                                               |
| <b>Designation:</b>         | M.B.B.S. M.D. Community Medicine ACLP lactation Professional.                                                                                                                                                                                                                                                                              |
| Topic:                      | "Power of self care/ Women's health priority"                                                                                                                                                                                                                                                                                              |
| Date and Time               | 07th March 2025 from 10.00 am to 12.00 pm                                                                                                                                                                                                                                                                                                  |
| Venue                       | Polytechnic Seminar Hall                                                                                                                                                                                                                                                                                                                   |
| Lecture Covers              | <ol> <li>How to Focus on Self care on priority</li> <li>Health tips about the benefits of eating healthy.</li> <li>Food and the importance of indulging into regular exercise.</li> <li>How spirituality could help oneself stay healthy and fit</li> <li>To create an awareness about teenage issue and how to deal with them.</li> </ol> |
| No. of students present.    | Around 150 Female Students.                                                                                                                                                                                                                                                                                                                |
| <b>Proofs of conduction</b> | 1. Attendance.2. Photos.                                                                                                                                                                                                                                                                                                                   |
| Name of Organisers.         | Mrs. J. B. Mhaske, Mrs. P. B. Khairnar, Mrs. S. D. Jadhav                                                                                                                                                                                                                                                                                  |

**Photographs** 