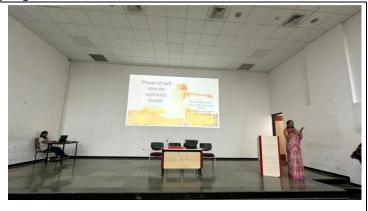

## ACADEMIC YEAR: 2024-25 <u>Guest LectureReport</u>

| Name:                       | Dr. Tanuja Ravindra Bramhankar                                                                                                                                                                                                                                                                                                             |
|-----------------------------|--------------------------------------------------------------------------------------------------------------------------------------------------------------------------------------------------------------------------------------------------------------------------------------------------------------------------------------------|
| Institute/Company           | Assistant professor at DRVPMCH & RC, Nashik.                                                                                                                                                                                                                                                                                               |
| <b>Designation:</b>         | M.B.B.S. M.D. Community Medicine ACLP lactation Professional.                                                                                                                                                                                                                                                                              |
| Topic:                      | "Power of self care/ Women's health priority"                                                                                                                                                                                                                                                                                              |
| Date and Time               | 07th March 2025 from 10.00 am to 12.00 pm                                                                                                                                                                                                                                                                                                  |
| Venue                       | Polytechnic Seminar Hall                                                                                                                                                                                                                                                                                                                   |
| Lecture Covers              | <ol> <li>How to Focus on Self care on priority</li> <li>Health tips about the benefits of eating healthy.</li> <li>Food and the importance of indulging into regular exercise.</li> <li>How spirituality could help oneself stay healthy and fit</li> <li>To create an awareness about teenage issue and how to deal with them.</li> </ol> |
| No. of students present.    | Around 150 Female Students.                                                                                                                                                                                                                                                                                                                |
| <b>Proofs of conduction</b> | 1. Attendance.2. Photos.                                                                                                                                                                                                                                                                                                                   |
| Name of Organisers.         | Mrs. J. B. Mhaske, Mrs. P. B. Khairnar, Mrs. S. D. Jadhav                                                                                                                                                                                                                                                                                  |

**Photographs** 