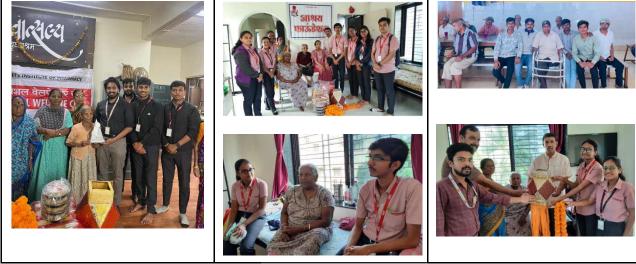

## ACTIVITY REPORT Name of Activity- Diwali Celebration 2023

Day and Date- Wednesday 08/11/2023, and Thursday 09/11/2023

The Social Welfare cell at METS Institute of Pharmacy recently visited several old age homes and orphanage facilities, where they distributed sweets and gifts to residents as part of their Diwali celebration initiative. This event was orchestrated to instill in students a sense of social responsibility, promote the spirit of giving, and encourage them to share in the happiness and joy of this festival with individuals who are less fortunate in our society.

| Place                                    | Class               | Participants |
|------------------------------------------|---------------------|--------------|
| Mother Teressa Oldage home, Nashik       | SY D. Pharmacy      | 50           |
| Aashray Foundation Nashik                | TY Pharm D          | 30           |
| Vatsalya Old age Home, Panchavati Nashik | TY B. Pharm         | 50           |
| Adharashram, Nashik                      | FY B. Pharm         | 25           |
| Sukh_Samruddhi Carre Centre              | Final Year B. Pharm | 50           |