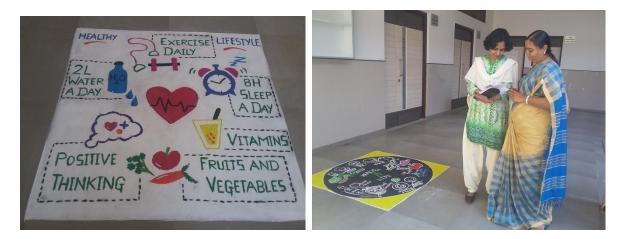

After that the main Antarang cultural event began which was celebrated by two main sessions viz. competition and cultural event. In competition the event like Drawing, Sketching, Best out of Waste, Salad decoration, Rangoli was held and also a creativity house was made in which the students kept there belonging those they have made from their home. The response for the Creativity House was very remarkable.