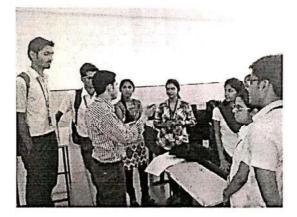

#### ANTARANG- 2018

Institute of Pharmacy organized an event 'ANTARANG 2018' on 28th September for second time. This carnival was celebrated with full of joy and zest. This event was organized by students which was coordinated by Prof. Umesh Laddha and Prof. Vaishali Rawal. For success of event every student contributed financial help of Rs. 170 /-. Additionally; event was also supported by three sponsors.

The event was inaugurated by Dr. Uttam Kamble who is Chief Editor at Sakal Media Group and well known socialist. For inauguration HOI of all Institutes of BKC were present. After the inauguration he guided the students about 'Importance of zero mind concepts and its role in betterment of human life'. He also inspired student to follow their passion.

In welcome speech, the principal Dr. Sanjay J. Kshirsagar explained his own idea about ANTARANG and vision behind it. He also said that, 'Don't take it as a competition take it as platform'. He wanted to explore student's talent and creativity and also organizing skill. Then Cultural secretary Mr. Piyush Ingale explore about second Antarang 2018 and the whole day program along with glimpse of last Antarang. Our B.Pharmacy Student from second, third and final year students gave inauguration Dhol performance. Professor Ms. vaishali Rawal gave a vote of thanks for the formal function.