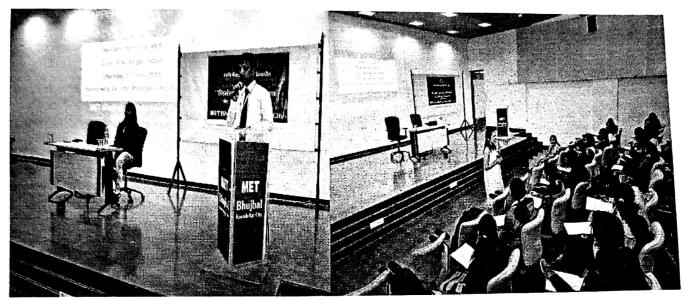

### Date: - 21<sup>st</sup> January, 2019

MET's Institute of Pharmacy, Bhujbal Knowledge City Nashik has celebrated 57<sup>th</sup> National Pharmacy Week 2018-19, during 14<sup>th</sup> to 21<sup>st</sup> January 2019, in coordination of The Indian Pharmaceutical Association Nashik Local Branch which based on Pharmacist for a Healthy India theme.

More than 2500 students were participated in more than 30 event of NPW from various 30 Pharmacy colleges including D. Pharmacy B. Pharmacy & M. Pharmacy across the Nashik district. The event includes blood donation, quiz, chess, singing, dance, debate, kho-kho, carom, scientific innovative advertisement, cricket, problem Solving, pharma model making, pharma fancy dress, scientific oral presentation, elocution, scientific rangoli, sketching, drawing, scientific poster presentation, table tennis (boy's), volleyballs, swimming, essay writing, laughter show, skit, throw ball etc.

From MET's Institute of Pharmacy, Bhujbal Knowledge City Nashik **144** students were participated & secured Runner up position in general championship. The NPW was inaugurated at NDMVP College of Pharmacy on 14<sup>th</sup> January 2019 by the blood donation event & end with cultural & prize distribution program on 21<sup>st</sup> January 2019 at Dadasaheb Gaikwad Sabhagruh, Nashik. MET's Institute of Pharmacy organized Quiz Competition on 16<sup>th</sup> January, 2019.