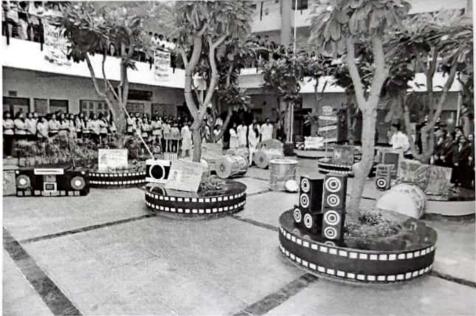

#### ANTARANG- 2018

Institute of Pharmacy organized an event 'ANTARANG 2018' on 28th September for second time. This carnival was celebrated with full of joy and zest. This event was organized by students which was coordinated by Prof. Umesh Laddha and Prof. Vaishali Rawal. For success of event every student contributed financial help of Rs. 170 /-. Additionally; event was also supported by three sponsors.

After that the main Antarang cultural event began which was celebrated by two main sessions viz. competition and cultural event. In competition the event like Drawing, Sketching, Best out of Waste, Salad decoration, Rangoli was held and also a creativity house was made in which the students kept there belonging those they have made from their home. The response for the Creativity House was very remarkable.