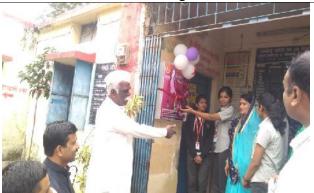

• To organize workshops /camps to serve to the society.

• To involve maximum students in social welfare activity to impart social responsibility amongst all students.

Activities

Construction of Toilets for Girls at Tribal School of Nagosali

Donation of Sanitary Napkin Vending Machine to Odha Villege

Donation of School bags and uniforms at Tribal School of Trymbakeshwar

Donation of Bicycles to the kids of Orphanage home

| Name of activity                                                                                                                                                                                     | Date                   | Human Value                                 |  |  |  |  |
|------------------------------------------------------------------------------------------------------------------------------------------------------------------------------------------------------|------------------------|---------------------------------------------|--|--|--|--|
| AY 2018                                                                                                                                                                                              | -19                    |                                             |  |  |  |  |
| No of Students E                                                                                                                                                                                     | nrolled 150            |                                             |  |  |  |  |
| Financial Assistance to the family of Late                                                                                                                                                           | 02/04/2019             | Respect                                     |  |  |  |  |
| Squadron Leader Neenad Mandavgane warrior                                                                                                                                                            |                        |                                             |  |  |  |  |
| of Indian Air Force                                                                                                                                                                                  |                        |                                             |  |  |  |  |
| Women's Day 2018                                                                                                                                                                                     | 08/03/2019             | Respect and Appreciation                    |  |  |  |  |
| Financial Assistance for liver transplant of a kid                                                                                                                                                   | 24/01/2019             | Empathy, Acceptance                         |  |  |  |  |
| Financial Assistance to Infant India (AIDS affected Orphans)                                                                                                                                         | 01/01/2019             | Empathy                                     |  |  |  |  |
| Financial Assistance to Cancer patient for Chemotherapy                                                                                                                                              | 24/01/2019             | Empathy                                     |  |  |  |  |
| Diwali Celebration with Kids of Orphanage home                                                                                                                                                       | 08/11/2018             | Respect and Love towards<br>Others          |  |  |  |  |
| Financial Assistance to Kerala CM Relief Fund<br>(27000 Staff Contr. + 5200 Students Contr.)                                                                                                         | Oct 2018               | Empathy                                     |  |  |  |  |
| Independence day 2018                                                                                                                                                                                | 15/08/2018             | Respect and Appreciation                    |  |  |  |  |
| Donation of Blankets at Orphanage home by<br>Kings Foundation<br>Donation of Books at AT Pawar residential<br>school located at Borgad, Nashik<br>Donation of hearing aid to Jagruti school for deaf |                        |                                             |  |  |  |  |
| students, Makhmalabad                                                                                                                                                                                |                        |                                             |  |  |  |  |
| Donation to accident victim Prof. Parixit Prajapati (Selvasa)                                                                                                                                        | July 2018              | Respect and Empathy                         |  |  |  |  |
| Donation to Manav Adhikar Sanwardhan<br>Sanghatan (MAAS)                                                                                                                                             | 06/07/2018             | Respect and Love towards<br>Others          |  |  |  |  |
| For felicitation of underprivileged SSC Scholors                                                                                                                                                     | 10                     |                                             |  |  |  |  |
| AY 2017-18                                                                                                                                                                                           |                        |                                             |  |  |  |  |
| No of Students E<br>Financial Assistance to PAANI Foundation                                                                                                                                         | 20/05/2018             | Openness and                                |  |  |  |  |
| Thancial Assistance to I AAIN Touldation                                                                                                                                                             | 20/03/2018             | Consideration                               |  |  |  |  |
| Financial Assistance to the family of Late. Prof.<br>Aatish Khedkar Buldhana                                                                                                                         | 10/05/2018             | Respect and Empathy                         |  |  |  |  |
| Women's Day 2018                                                                                                                                                                                     | 08/03/2018             | Respect and Appreciation                    |  |  |  |  |
| Yuwa Din 2018 Donation of Sanitary Napkin to<br>Odha Village                                                                                                                                         | 12/01/2018             | Respect and Consideration                   |  |  |  |  |
| MET Arpan 2017 Distribution of sweets and shoes to tribal students of Vinchur-Gavli                                                                                                                  | 15/10/2017             | Openness and Love<br>towards others         |  |  |  |  |
| MET Arpan 2017Health Checkup and Medicines<br>Distribution at Vatsalya Old age Home                                                                                                                  | 09/10/2017             | Respect,Openness and<br>Love towards others |  |  |  |  |
| Guest Lecture by Freedom Fighter Hon.Vasant<br>Hudalikar                                                                                                                                             | 31/08/2017             | Respect and Appreciation towards Nation     |  |  |  |  |
| Kargil Vijay Diwas                                                                                                                                                                                   | 26/07/2017             | Respect and Appreciation towards Nation     |  |  |  |  |
| AY 2016                                                                                                                                                                                              | -17                    |                                             |  |  |  |  |
| No of Students E                                                                                                                                                                                     |                        |                                             |  |  |  |  |
| Financial assistance to accident victim student                                                                                                                                                      | Feb 2017 &<br>May 2017 | Respect and Empathy                         |  |  |  |  |
| Financial assistance to MET Staff for hospital expenses                                                                                                                                              | Jan 2017               | Respect and Empathy                         |  |  |  |  |