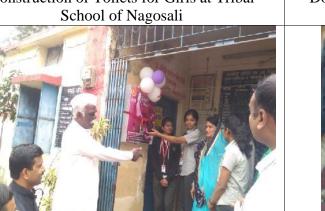

• To organize workshops /camps to serve to the society.

• To involve maximum students in social welfare activity to impart social responsibility amongst all students.

Activities

Construction of Toilets for Girls at Tribal School of Nagosali