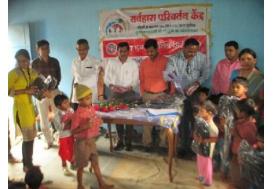

• To organize workshops /camps to serve to the society.

• To involve maximum students in social welfare activity to impart social responsibility amongst all students.

Activities

Construction of Toilets for Girls at Tribal School of Nagosali

Donation of Sanitary Napkin Vending Machine to Odha Villege

Donation of School bags and uniforms at Tribal School of Trymbakeshwar

Donation of Bicycles to the kids of Orphanage home

| Name of activity                                                                                                                                                                                     | Date                   | Human Value                                 |  |  |  |  |
|------------------------------------------------------------------------------------------------------------------------------------------------------------------------------------------------------|------------------------|---------------------------------------------|--|--|--|--|
| AY 2018                                                                                                                                                                                              | -19                    |                                             |  |  |  |  |
| No of Students E                                                                                                                                                                                     | nrolled 150            |                                             |  |  |  |  |
| Financial Assistance to the family of Late                                                                                                                                                           | 02/04/2019             | Respect                                     |  |  |  |  |
| Squadron Leader Neenad Mandavgane warrior                                                                                                                                                            |                        |                                             |  |  |  |  |
| of Indian Air Force                                                                                                                                                                                  |                        |                                             |  |  |  |  |
| Women's Day 2018                                                                                                                                                                                     | 08/03/2019             | Respect and Appreciation                    |  |  |  |  |
| Financial Assistance for liver transplant of a kid                                                                                                                                                   | 24/01/2019             | Empathy, Acceptance                         |  |  |  |  |
| Financial Assistance to Infant India (AIDS affected Orphans)                                                                                                                                         | 01/01/2019             | Empathy                                     |  |  |  |  |
| Financial Assistance to Cancer patient for Chemotherapy                                                                                                                                              | 24/01/2019             | Empathy                                     |  |  |  |  |
| Diwali Celebration with Kids of Orphanage home                                                                                                                                                       | 08/11/2018             | Respect and Love towards<br>Others          |  |  |  |  |
| Financial Assistance to Kerala CM Relief Fund<br>(27000 Staff Contr. + 5200 Students Contr.)                                                                                                         | Oct 2018               | Empathy                                     |  |  |  |  |
| Independence day 2018                                                                                                                                                                                | 15/08/2018             | Respect and Appreciation                    |  |  |  |  |
| Donation of Blankets at Orphanage home by<br>Kings Foundation<br>Donation of Books at AT Pawar residential<br>school located at Borgad, Nashik<br>Donation of hearing aid to Jagruti school for deaf |                        |                                             |  |  |  |  |
| students, Makhmalabad                                                                                                                                                                                |                        |                                             |  |  |  |  |
| Donation to accident victim Prof. Parixit Prajapati (Selvasa)                                                                                                                                        | July 2018              | Respect and Empathy                         |  |  |  |  |
| Donation to Manav Adhikar Sanwardhan<br>Sanghatan (MAAS)                                                                                                                                             | 06/07/2018             | Respect and Love towards<br>Others          |  |  |  |  |
| For felicitation of underprivileged SSC Scholors                                                                                                                                                     | 10                     |                                             |  |  |  |  |
| AY 2017-18                                                                                                                                                                                           |                        |                                             |  |  |  |  |
| No of Students E<br>Financial Assistance to PAANI Foundation                                                                                                                                         | 20/05/2018             | Openness and                                |  |  |  |  |
| Thancial Assistance to I AAIN Touldation                                                                                                                                                             | 20/03/2018             | Consideration                               |  |  |  |  |
| Financial Assistance to the family of Late. Prof.<br>Aatish Khedkar Buldhana                                                                                                                         | 10/05/2018             | Respect and Empathy                         |  |  |  |  |
| Women's Day 2018                                                                                                                                                                                     | 08/03/2018             | Respect and Appreciation                    |  |  |  |  |
| Yuwa Din 2018 Donation of Sanitary Napkin to<br>Odha Village                                                                                                                                         | 12/01/2018             | Respect and Consideration                   |  |  |  |  |
| MET Arpan 2017 Distribution of sweets and shoes to tribal students of Vinchur-Gavli                                                                                                                  | 15/10/2017             | Openness and Love<br>towards others         |  |  |  |  |
| MET Arpan 2017Health Checkup and Medicines<br>Distribution at Vatsalya Old age Home                                                                                                                  | 09/10/2017             | Respect,Openness and<br>Love towards others |  |  |  |  |
| Guest Lecture by Freedom Fighter Hon.Vasant<br>Hudalikar                                                                                                                                             | 31/08/2017             | Respect and Appreciation towards Nation     |  |  |  |  |
| Kargil Vijay Diwas                                                                                                                                                                                   | 26/07/2017             | Respect and Appreciation towards Nation     |  |  |  |  |
| AY 2016                                                                                                                                                                                              | -17                    |                                             |  |  |  |  |
| No of Students E                                                                                                                                                                                     |                        |                                             |  |  |  |  |
| Financial assistance to accident victim student                                                                                                                                                      | Feb 2017 &<br>May 2017 | Respect and Empathy                         |  |  |  |  |
| Financial assistance to MET Staff for hospital expenses                                                                                                                                              | Jan 2017               | Respect and Empathy                         |  |  |  |  |