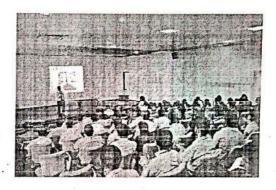

#### Date: - 16<sup>th</sup> January, 2019

As a part of 57<sup>th</sup> National Pharmacy Week 2018-19, MET's Institute of Pharmacy, Bhujbal Knowledge City Nashik has organized Quiz Competition in association with Indian Pharmaceutical Association (Nashik Branch) scheduled on 16<sup>th</sup> January, 2019. The Quiz competition is aimed to strengthen and increase memorizing skills and knowledge amongst the students of various colleges and also to provide platform for Pharmacy Graduates to strengthen and increase memorizing skills and knowledge in the field of Pharmaceutical Sciences.

The program inaugurated by Dr. Rajendra S. Bhambar Sir President of IPA Nashik Branch. In his inaugural talk he guided the student's for Pharmacist Role in Society and current scenario of Pharmaceutical sector. At this Program Activity Dr. Shefali Bhujbal Madam, Chief Administrator of MET, Bhujbal Knowledge City, Nashik, Dr. Sanjay Kshirsagar Principal MET's Institute of Pharmacy, Bhujbal Knowledge City Nashik & Prof. Pratap Pawar 57<sup>th</sup> NPW Co-ordinator & Quiz Co-ordinator IPA Nashik Branch were also present. In this program total 81 students out of which 12 team (36 students) from D. Pharmacy, and 15 team (45 students) from B. Pharmacy & M. Pharmacy were participated from across the 27 different colleges of Nashik District.