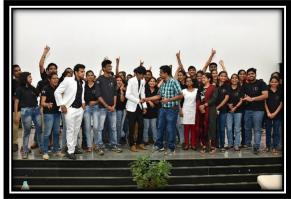

Second session of cultural event was started in evening at Amphitheater. The cultural event was headed by the Dance and Singing competition. Also the instrumental performance was done by the students. Even staffs were not able to stop themselves form singing on stage. In the last by the highest points "FINAL YEAR B PHARMACY" won the Antarang Cultural Championship trophy.

After the event Principal Sir talked about the organization and all the event management. The event was ended with DJ dance and dinner.

All the Teaching and supporting staff took active participation in success of event. The event was occessfully organized by by Mr. Piyush Ingale and Ms.Tejaswini Tadge and there organizing team. Anchoring was done by team of Ms. Sophia Francis and Ms. Amrutha Hegde. Whole institute was decorated by creativity team of Ms. Manasi Hembade and Ms. Samrin Kadri.