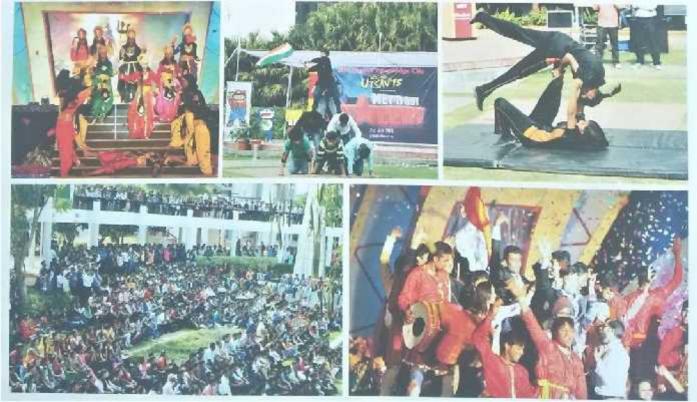

#### ANTARANG- 2018

Institute of Pharmacy organized an event 'ANTARANG 2018' on 28th September for second time. This carnival was celebrated with full of joy and zest. This event was organized by students which was coordinated by Prof. Umesh Laddha and Prof. Vaishali Rawal. For success of event every student contributed financial help of Rs. 170 /-. Additionally; event was also supported by three sponsors.

The event was inaugurated by Dr. Uttam Kamble who is Chief Editor at Sakal Media Group and well known socialist. For inauguration HOI of all Institutes of BKC were present. After the inauguration he guided the students about 'Importance of zero mind concepts and its role in betterment of human life'. He also inspired student to follow their passion.

In welcome speech, the principal Dr. Sanjay J. Kshirsagar explained his own idea about ANTARANG and vision behind it. He also said that, 'Don't take it as a competition take it as platform'. He wanted to explore student's talent and creativity and also organizing skill. Then Cultural secretary Mr. Piyush Ingale explore about second Antarang 2018 and the whole day program along with glimpse of last Antarang. Our B.Pharmacy Student from second, third and final year students gave inauguration Dhol performance. Professor Ms. vaishali Rawal gave a vote of thanks for the formal function.

After that the main Antarang cultural event began which was celebrated by two main sessions viz. competition and cultural event. In competition the event like Drawing, Sketching, Best out of Waste, Salad decoration, Rangoli was held and also a creativity house was made in which the students kept there belonging those they have made from their home. The response for the Creativity House was very remarkable.

Second session of cultural event was started in evening at Amphitheater. The cultural event was headed by the Dance and Singing competition. Also the instrumental performance was done by the students. Even staffs were not able to stop themselves form singing on stage. In the last by the highest points "FINAL YEAR B PHARMACY" won the Antarang Cultural Championship trophy.

After the event Principal Sir talked about the organization and all the event management. The event was ended with DJ dance and dinner.

All the Teaching and supporting staff took active participation in success of event. The event was occessfully organized by by Mr. Piyush Ingale and Ms.Tejaswini Tadge and there organizing team. Anchoring was done by team of Ms. Sophia Francis and Ms. Amrutha Hegde. Whole institute was decorated by creativity team of Ms. Manasi Hembade and Ms. Samrin Kadri.