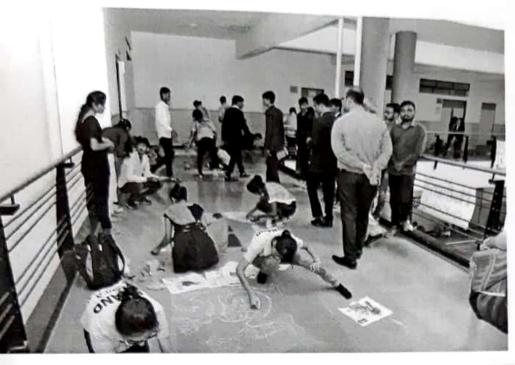

After that the main Antarang cultural event began which was celebrated by two main sessions viz. competition and cultural event. In competition the event like Drawing, Sketching, Best out of Waste, Salad decoration, Rangoli was held and also a creativity house was made in which the students kept there belonging those they have made from their home. The response for the Creativity House was very remarkable.

Dr. Sanjay J. Kshirsagar

PRINCIPAL MET's Institute of Pharmacy Adgaon, Nashik-3.

| Name of Competition   | Name of Participants      | Winner                  |
|-----------------------|---------------------------|-------------------------|
| Creative House        | Manasi Hembade            | Manasi Hembade          |
|                       | Neha Patil                | Neha Patil              |
|                       | Shivani Patil             |                         |
|                       | Mayur Dhole               |                         |
| Best out of Waste     | Riya Sharma and Neha      | Monali Lambole and team |
|                       | Dimple Marathe and team   | Tipu A. Shaikh          |
|                       | Pallavi Amrutkar and team |                         |
|                       | Monali Lambole and team   |                         |
|                       | Mahesh Sonawane and team  |                         |
|                       | Bhushan Gangurde and team |                         |
|                       | Karishma Dhivare          |                         |
|                       | Tipu A. Shaikh            |                         |
|                       | Neha Mali and Team        | 10 1 ml 1               |
| Sketching             | Prasad Thakur             | Prasad Thakur           |
|                       | Tejaswini Bothra          | Tejaswini Bothra        |
|                       | Shraddha Aher             |                         |
|                       | Harshida Yeole            |                         |
|                       | Mayur Ahire               |                         |
|                       | Shubahm Dhabale           |                         |
|                       | Manasi Bagul              |                         |
|                       | Neha Patil                |                         |
|                       | Mayur Dhole               |                         |
|                       | Pratiksha Dudhbhate       |                         |
|                       | Poonam Chate              |                         |
| tangoli               | Sakshi Kadam              | Priyanka Patil and team |
|                       | Gauri Badgujar            | Samrin Kadri            |
|                       | Nikita Rathod             |                         |
|                       | Samrin Kadri              |                         |
|                       | Gautami Dusane and team   |                         |
|                       | Kancan More and team      |                         |
|                       | Shraddha Kadu             |                         |
|                       | Pratikasha Raut           |                         |
|                       | Monali More               |                         |
|                       | Gayatri Pinagale and team |                         |
|                       | Priyanka Patil and team   |                         |
|                       |                           |                         |
| IFT Direte of the Day | Mansi Satpute and team    | Rohit Bochre            |
| IET Photo of the Day  |                           | Yash Bharti             |
| lehndi                | Tanuja Mahale             | Sarita Pawar            |
| i cini di             | Rutvi Patel               | Priyanka Ahire          |
|                       | Afreen Tamboli            | T Hyanka Anne           |
|                       | Mrunal Pekhale            |                         |