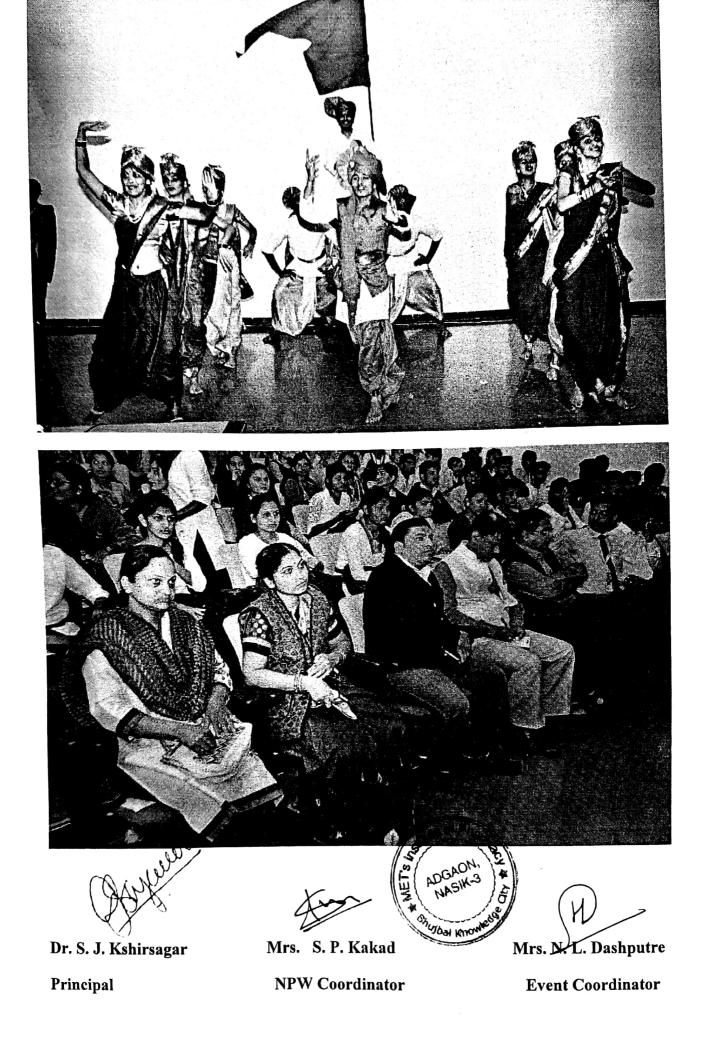

#### ANTARANG- 2018

Institute of Pharmacy organized an event 'ANTARANG 2018' on 28th September for second time. This carnival was celebrated with full of joy and zest. This event was organized by students which was coordinated by Prof. Umesh Laddha and Prof. Vaishali Rawal. For success of event every student contributed financial help of Rs. 170 /-. Additionally; event was also supported by three sponsors.

The event was inaugurated by Dr. Uttam Kamble who is Chief Editor at Sakal Media Group and well known socialist. For inauguration HOI of all Institutes of BKC were present. After the inauguration he guided the students about 'Importance of zero mind concepts and its role in betterment of human life'. He also inspired student to follow their passion.

In welcome speech, the principal Dr. Sanjay J. Kshirsagar explained his own idea about ANTARANG and vision behind it. He also said that, 'Don't take it as a competition take it as platform'. He wanted to explore student's talent and creativity and also organizing skill. Then Cultural secretary Mr. Piyush Ingale explore about second Antarang 2018 and the whole day program along with glimpse of last Antarang. Our B.Pharmacy Student from second, third and final year students gave inauguration Dhol performance. Professor Ms. vaishali Rawal gave a vote of thanks for the formal function.

After that the main Antarang cultural event began which was celebrated by two main sessions viz. competition and cultural event. In competition the event like Drawing, Sketching, Best out of Waste, Salad decoration, Rangoli was held and also a creativity house was made in which the students kept there belonging those they have made from their home. The response for the Creativity House was very remarkable.

Second session of cultural event was started in evening at Amphitheater. The cultural event was headed by the Dance and Singing competition. Also the instrumental performance was done by the students. Even staffs were not able to stop themselves form singing on stage. In the last by the highest points "FINAL YEAR B PHARMACY" won the Antarang Cultural Championship trophy.