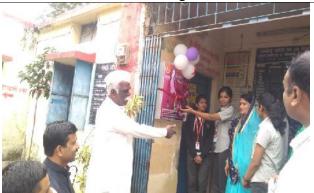

Donation of Sanitary Napkin Vending Machine to Odha Villege

Donation of School bags and uniforms at Tribal School of Trymbakeshwar

Donation of Bicycles to the kids of Orphanage home

| Name of activity                                                                                                                                                                                     | Date                   | Human Value                                 |  |  |  |  |
|------------------------------------------------------------------------------------------------------------------------------------------------------------------------------------------------------|------------------------|---------------------------------------------|--|--|--|--|
| AY 2018                                                                                                                                                                                              | -19                    |                                             |  |  |  |  |
| No of Students E                                                                                                                                                                                     | nrolled 150            |                                             |  |  |  |  |
| Financial Assistance to the family of Late                                                                                                                                                           | 02/04/2019             | Respect                                     |  |  |  |  |
| Squadron Leader Neenad Mandavgane warrior                                                                                                                                                            |                        |                                             |  |  |  |  |
| of Indian Air Force                                                                                                                                                                                  |                        |                                             |  |  |  |  |
| Women's Day 2018                                                                                                                                                                                     | 08/03/2019             | Respect and Appreciation                    |  |  |  |  |
| Financial Assistance for liver transplant of a kid                                                                                                                                                   | 24/01/2019             | Empathy, Acceptance                         |  |  |  |  |
| Financial Assistance to Infant India (AIDS affected Orphans)                                                                                                                                         | 01/01/2019             | Empathy                                     |  |  |  |  |
| Financial Assistance to Cancer patient for Chemotherapy                                                                                                                                              | 24/01/2019             | Empathy                                     |  |  |  |  |
| Diwali Celebration with Kids of Orphanage home                                                                                                                                                       | 08/11/2018             | Respect and Love towards<br>Others          |  |  |  |  |
| Financial Assistance to Kerala CM Relief Fund<br>(27000 Staff Contr. + 5200 Students Contr.)                                                                                                         | Oct 2018               | Empathy                                     |  |  |  |  |
| Independence day 2018                                                                                                                                                                                | 15/08/2018             | Respect and Appreciation                    |  |  |  |  |
| Donation of Blankets at Orphanage home by<br>Kings Foundation<br>Donation of Books at AT Pawar residential<br>school located at Borgad, Nashik<br>Donation of hearing aid to Jagruti school for deaf |                        |                                             |  |  |  |  |
| students, Makhmalabad                                                                                                                                                                                |                        |                                             |  |  |  |  |
| Donation to accident victim Prof. Parixit Prajapati (Selvasa)                                                                                                                                        | July 2018              | Respect and Empathy                         |  |  |  |  |
| Donation to Manav Adhikar Sanwardhan<br>Sanghatan (MAAS)                                                                                                                                             | 06/07/2018             | Respect and Love towards<br>Others          |  |  |  |  |
| For felicitation of underprivileged SSC Scholors                                                                                                                                                     | 10                     |                                             |  |  |  |  |
| AY 2017-18                                                                                                                                                                                           |                        |                                             |  |  |  |  |
| No of Students E<br>Financial Assistance to PAANI Foundation                                                                                                                                         | 20/05/2018             | Openness and                                |  |  |  |  |
| Thancial Assistance to I AAIN Touldation                                                                                                                                                             | 20/03/2018             | Consideration                               |  |  |  |  |
| Financial Assistance to the family of Late. Prof.<br>Aatish Khedkar Buldhana                                                                                                                         | 10/05/2018             | Respect and Empathy                         |  |  |  |  |
| Women's Day 2018                                                                                                                                                                                     | 08/03/2018             | Respect and Appreciation                    |  |  |  |  |
| Yuwa Din 2018 Donation of Sanitary Napkin to<br>Odha Village                                                                                                                                         | 12/01/2018             | Respect and Consideration                   |  |  |  |  |
| MET Arpan 2017 Distribution of sweets and shoes to tribal students of Vinchur-Gavli                                                                                                                  | 15/10/2017             | Openness and Love<br>towards others         |  |  |  |  |
| MET Arpan 2017Health Checkup and Medicines<br>Distribution at Vatsalya Old age Home                                                                                                                  | 09/10/2017             | Respect,Openness and<br>Love towards others |  |  |  |  |
| Guest Lecture by Freedom Fighter Hon.Vasant<br>Hudalikar                                                                                                                                             | 31/08/2017             | Respect and Appreciation towards Nation     |  |  |  |  |
| Kargil Vijay Diwas                                                                                                                                                                                   | 26/07/2017             | Respect and Appreciation towards Nation     |  |  |  |  |
| AY 2016                                                                                                                                                                                              | -17                    |                                             |  |  |  |  |
| No of Students E                                                                                                                                                                                     |                        |                                             |  |  |  |  |
| Financial assistance to accident victim student                                                                                                                                                      | Feb 2017 &<br>May 2017 | Respect and Empathy                         |  |  |  |  |
| Financial assistance to MET Staff for hospital expenses                                                                                                                                              | Jan 2017               | Respect and Empathy                         |  |  |  |  |