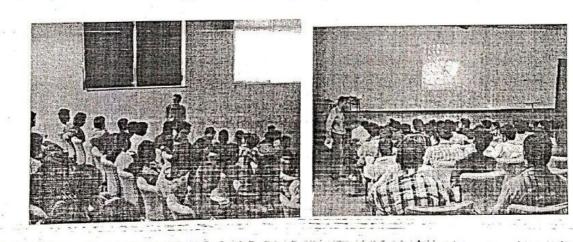

#### Date: - 16<sup>th</sup> January, 2019

As a part of 57<sup>th</sup> National Pharmacy Week 2018-19, MET's Institute of Pharmacy, Bhujbal Knowledge City Nashik has organized Quiz Competition in association with Indian Pharmaceutical Association (Nashik Branch) scheduled on 16<sup>th</sup> January, 2019. The Quiz competition is aimed to strengthen and increase memorizing skills and knowledge amongst the students of various colleges and also to provide platform for Pharmacy Graduates to strengthen and increase memorizing skills and knowledge in the field of Pharmaceutical Sciences.

The program inaugurated by Dr. Rajendra S. Bhambar Sir President of IPA Nashik Branch. In his inaugural talk he guided the student's for Pharmacist Role in Society and current scenario of Pharmaceutical sector. At this Program Activity Dr. Shefali Bhujbal Madam, Chief Administrator of MET, Bhujbal Knowledge City, Nashik, Dr. Sanjay Kshirsagar Principal MET's Institute of Pharmacy, Bhujbal Knowledge City Nashik & Prof. Pratap Pawar 57<sup>th</sup> NPW Co-ordinator & Quiz Co-ordinator IPA Nashik Branch were also present. In this program total 81 students out of which 12 team (36 students) from D. Pharmacy, and 15 team (45 students) from B. Pharmacy & M. Pharmacy were participated from across the 27 different colleges of Nashik District.