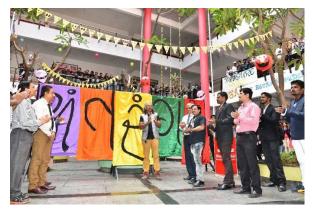

#### ANTARANG- 2018

Institute of Pharmacy organized an event 'ANTARANG 2018' on 28th September for second time. This carnival was celebrated with full of joy and zest. This event was organized by students which was coordinated by Prof. Umesh Laddha and Prof. Vaishali Rawal. For success of event every student contributed financial help of Rs. 170 /-. Additionally; event was also supported by three sponsors.

The event was inaugurated by Dr. Uttam Kamble who is Chief Editor at Sakal Media Group and well known socialist. For inauguration HOI of all Institutes of BKC were present. After the inauguration he guided the students about 'Importance of zero mind concepts and its role in betterment of human life'. He also inspired student to follow their passion.

In welcome speech, the principal Dr. Sanjay J. Kshirsagar explained his own idea about ANTARANG and vision behind it. He also said that, 'Don't take it as a competition take it as platform'. He wanted to explore student's talent and creativity and also organizing skill. Then Cultural secretary Mr. Piyush Ingale explore about second Antarang 2018 and the whole day program along with glimpse of last Antarang. Our B.Pharmacy Student from second, third and final year students gave inauguration Dhol performance. Professor Ms. vaishali Rawal gave a vote of thanks for the formal function.