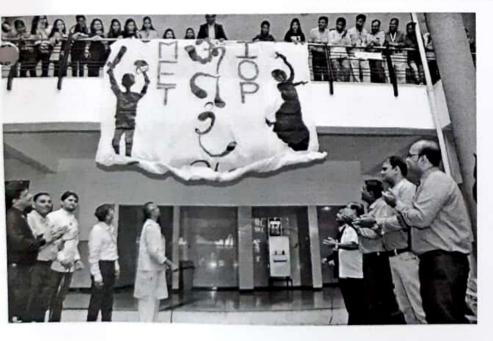

#### ANTARANG- 2018

Institute of Pharmacy organized an event 'ANTARANG 2018' on 28th September for second time. This carnival was celebrated with full of joy and zest. This event was organized by students which was coordinated by Prof. Umesh Laddha and Prof. Vaishali Rawal. For success of event every student contributed financial help of Rs. 170 /-. Additionally; event was also supported by three sponsors.

The event was inaugurated by Dr. Uttam Kamble who is Chief Editor at Sakal Media Group and well known socialist. For inauguration HOI of all Institutes of BKC were present. After the inauguration he guided the students about 'Importance of zero mind concepts and its role in betterment of human life'. He also inspired student to follow their passion.