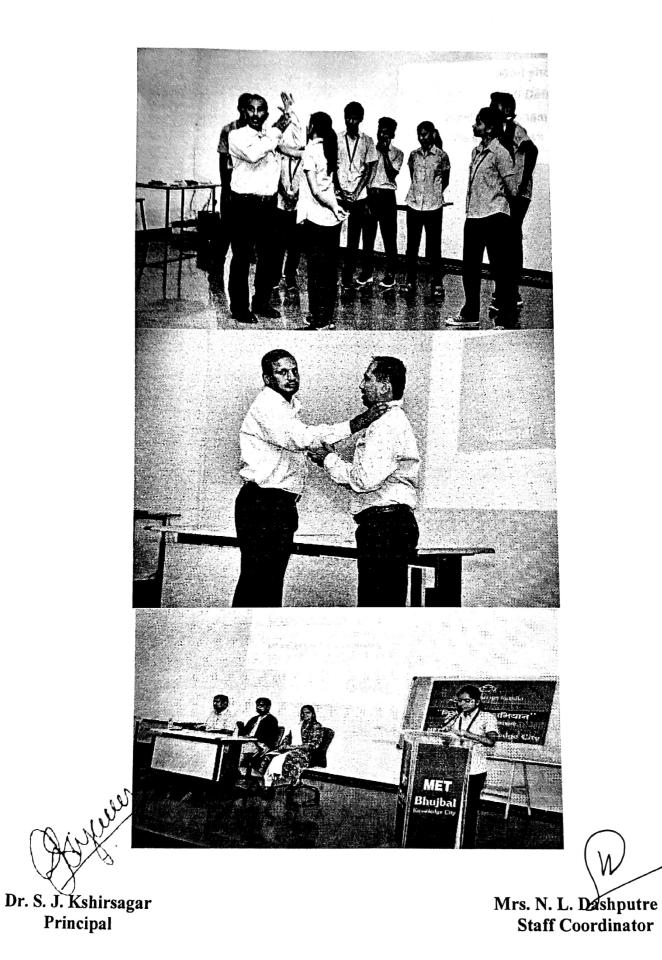

#### ANTARANG- 2018

Institute of Pharmacy organized an event 'ANTARANG 2018' on 28th September for second time. This carnival was celebrated with full of joy and zest. This event was organized by students which was coordinated by Prof. Umesh Laddha and Prof. Vaishali Rawal. For success of event every student contributed financial help of Rs. 170 /-. Additionally; event was also supported by three sponsors.

The event was inaugurated by Dr. Uttam Kamble who is Chief Editor at Sakal Media Group and well known socialist. For inauguration HOI of all Institutes of BKC were present. After the inauguration he guided the students about 'Importance of zero mind concepts and its role in betterment of human life'. He also inspired student to follow their passion.

In welcome speech, the principal Dr. Sanjay J. Kshirsagar explained his own idea about ANTARANG and vision behind it. He also said that, 'Don't take it as a competition take it as platform'. He wanted to explore student's talent and creativity and also organizing skill. Then Cultural secretary Mr. Piyush Ingale explore about second Antarang 2018 and the whole day program along with glimpse of last Antarang. Our B.Pharmacy Student from second, third and final year students gave inauguration Dhol performance. Professor Ms. vaishali Rawal gave a vote of thanks for the formal function.

After that the main Antarang cultural event began which was celebrated by two main sessions viz. competition and cultural event. In competition the event like Drawing, Sketching, Best out of Waste, Salad decoration, Rangoli was held and also a creativity house was made in which the students kept there belonging those they have made from their home. The response for the Creativity House was very remarkable.

Second session of cultural event was started in evening at Amphitheater. The cultural event was headed by the Dance and Singing competition. Also the instrumental performance was done by the students. Even staffs were not able to stop themselves form singing on stage. In the last by the highest points "FINAL YEAR B PHARMACY" won the Antarang Cultural Championship trophy.

After the event Principal Sir talked about the organization and all the event management. The event was ended with DJ dance and dinner.

All the Teaching and supporting staff took active participation in success of event. The event was occessfully organized by by Mr. Piyush Ingale and Ms.Tejaswini Tadge and there organizing team. Anchoring was done by team of Ms. Sophia Francis and Ms. Amrutha Hegde. Whole institute was decorated by creativity team of Ms. Manasi Hembade and Ms. Samrin Kadri.