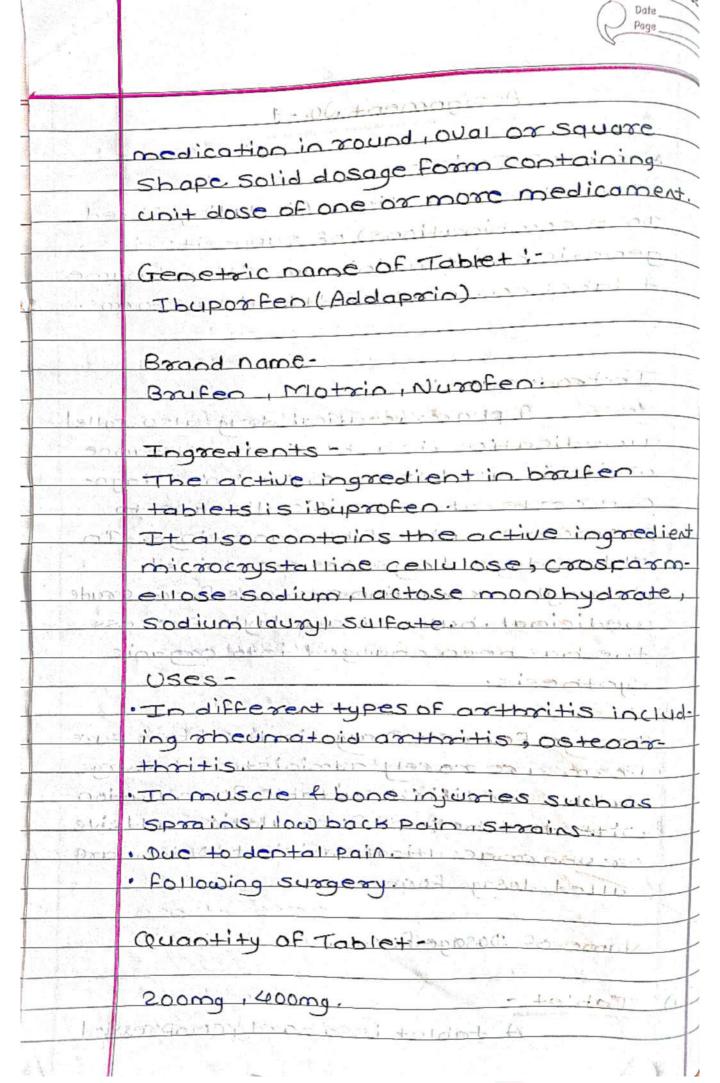

preparations (including fixed

Dose combinations) of suppositories,

genetic name i minimum 5 brand names

4 label contents laft the dosage forms.

## Introduction in mintoling media

A pharmaceutical drug also called a medication, is a chemical substance which is used to cure, prevene diagnose or terrat a specific disease to promote health of human beings. In older days drugs were obtained through extraction process from crude medicinal but now aladayis process. The has been changed into organic synthesis.

Dosage forms: Drugstin the base pure
Form are revely administered. Durgs
Can be modified suitable formulation
with the help of formulation addeive
or phormaccutical excipient which are
called dosage forms.

Name of Dosage Form it in whitemen

Tablet - A tablet is a hard + compressed





| The Reserve III of the |                    |               |
|------------------------|--------------------|---------------|
| Label -                |                    |               |
|                        | 10 - 7 117 No. 196 | with the same |
|                        |                    |               |

| Ibuprofen Tablet        | T. P. White |
|-------------------------|-------------|
| Lich no A202            |             |
| Dosage - As advised by  | - Feb 2023  |
| the physicianis in      | Expante =   |
| Storage - Store protect | May 2024    |
| From light & moisture.  | -1901       |
| colors - Enythrosine &  |             |
| +itasium dioxide TP.    | TAMPA       |
|                         |             |

syrup are saturated concentre ated liquid oxal prepara