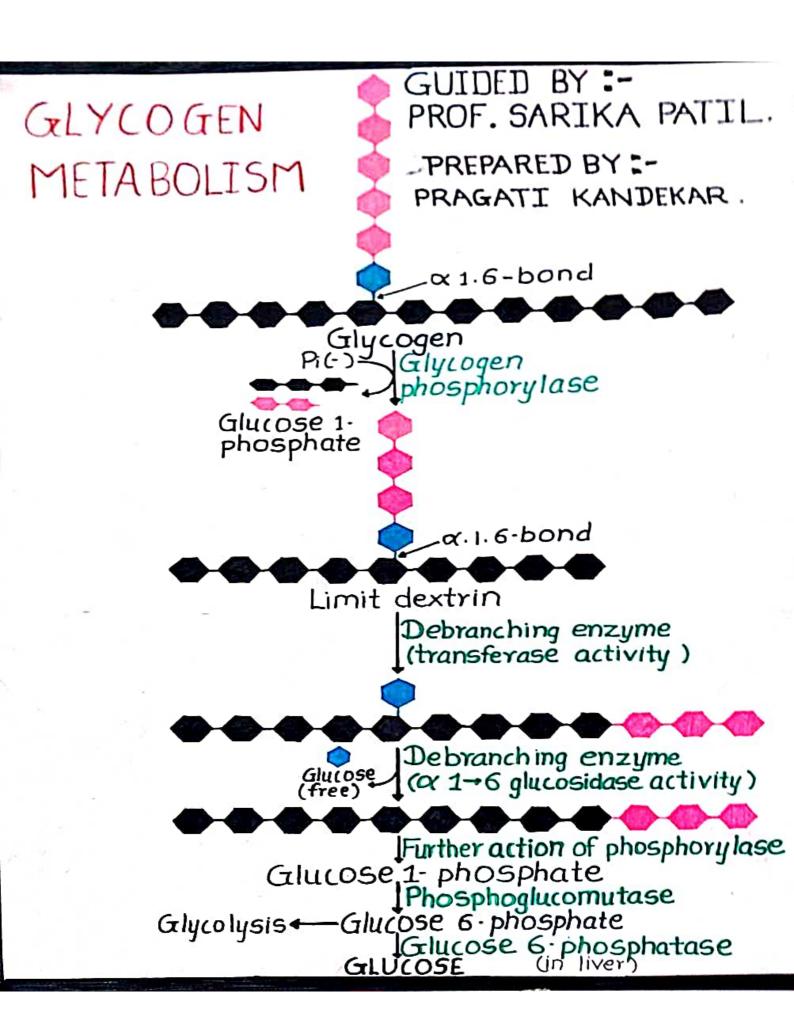

|-----------------|---------------------------------------------|---|
| PO2             | Dispense Prescription                       | 1 |
| PO3             | Provide Patient Counseling/ Education       | 1 |
| PO4             | Hospital and Community Pharmacy Management  | 1 |
| PO5             | Expertise on Medication                     | 1 |
| PO <sub>6</sub> | Proficiency in drugs and Pharmaceuticals    | 1 |
| PO7             | Entrepreneurship and Leadership             |   |
| PO8             | Deliver Primary and Preventive Healthcare   | 1 |
| PO9             | Professional and Ethical and Legal Practice | 1 |
| PO10            | Continuing Professional Development         | 4 |

#### Photos of the Visit:









Ms. S. D. Sonkamble Co-ordinator

Manau Mr. M. P. Sawant H.O.D







# -UREA CYCLE



NABIL ANSARI (5 y 9 thom) SARIKA PATIL MAM.

INSTITUTES OF PHARMACY

## UREA CUCLE



NABIL ANSARI. (5 y. 9 from) SARIKA PATIL MAM.

INSTITUTES OF PHARMACY