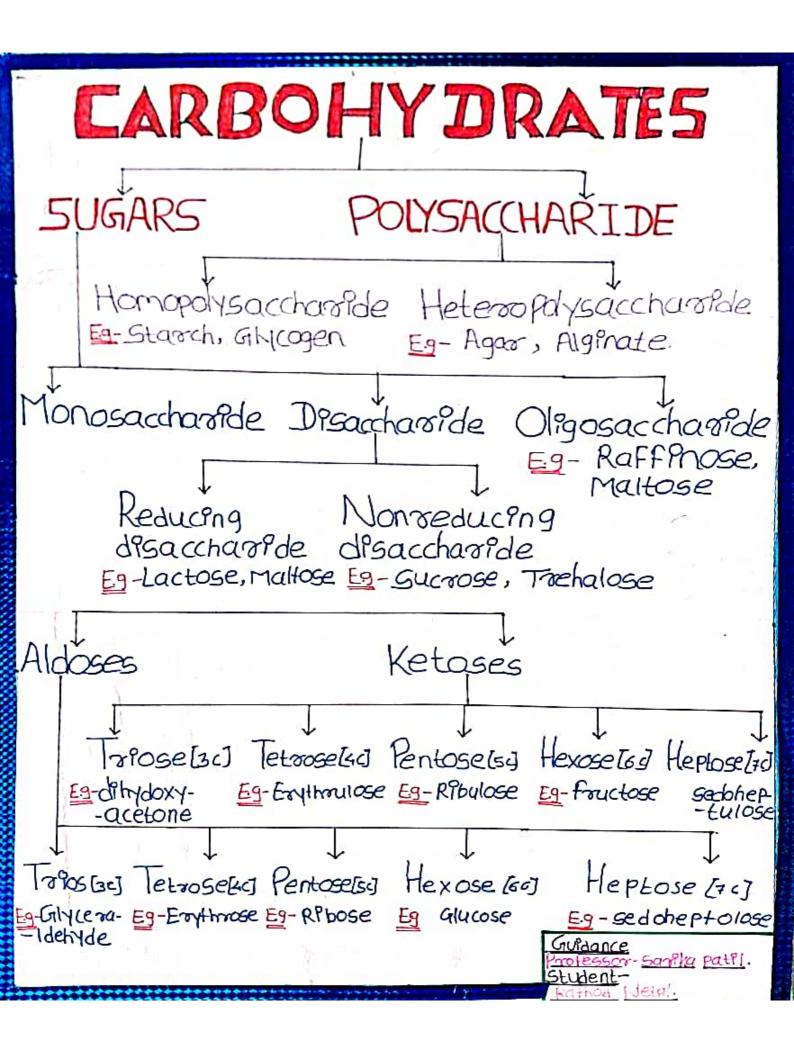

### Bhujbal Knowledge City, MET's Institute of Pharmacy, Nashik Academic year 2022-2023

Details of Training (Division B)

| Roll<br>No. | Name of the Student      | Name of Company                        | Start date     | End date       |
|-------------|--------------------------|----------------------------------------|----------------|----------------|
| 1           | Amrata Mahadev Ashte     | Vatsal Ayurvedic Products<br>pvt.Ltd   | 16/04/202<br>3 | 26/04/202<br>3 |
| 2           | Siddhesh Mohan Banate    | Vatsal Ayurvedic production pvt.Ltd    | 27/04/202<br>3 | 07/05/202      |
| 3           | Bedade Sakshi Mahendra   | Srushti Herbal Remedies                | 09/02/202      | 17/02/202<br>3 |
| 4           | Ankush Vilas Bhagwat     | Vatsal Ayurvedic Products<br>Pvt Ltd   | 27/042023      | 07/05/202      |
| 5           | Bhalerao Sakshi Arun     | Srushti Herbal Remedies                | 09/02/202      | 17/02/202<br>3 |
| 6           | Bhavsar Gitika Gajanan   | Vatsal Ayurvedic<br>Production Pvt.Ltd | 26/02/202<br>3 | 07/03/202      |
| 7           | Chavan Atharva Subhash   | Koral Pharma                           | 09/04/202      | 09/05/202      |
| 8           | Gadekar Rashmi Ravindra  | Vatsal Ayurvedic<br>Production Pvt.Ltd | 26/02/202<br>3 | 07/03/202      |
| 9           | Gangurde Saurabh Arun    | Vatsal Ayurvedic<br>Production Pvt.Ltd | 26/02/202<br>3 | 07/03/202      |
| 10          | Gholap Rutuja Ganesh     | Srushti Herbal Remedies                | 09/02/202      | 17/02/202      |
| 11          | Gite Sanskruti Santosh   | Srushti Herbal Remedies                | 09/02/202      | 17/02/202      |
| 12          | Gosavi Kajol Sanjay      | Srushti Herbal Remedies                | 09/02/202      | 17/02/202      |
| 13          | Handore Aditi Dinesh     | Vatsal Ayurvedic<br>Production Pvt.Ltd | 27/04/202      | 07/05/202      |
| 14          | Diganti Madhav Jadhav    | Advanced Enzyme<br>Technologies Ltd.   | 25/04/202<br>3 | 4/5/2023       |
| 5           | Sakshi shivaji jane      | koral pharma                           | 5/7/2023       | 20/7/2023      |
| 6           | Mrunal Valmik Karpe      | V&W Biotech Pvt. Ltd.                  | 28/07/202<br>3 | 13/08/202      |
| 7           | Kasliwal Anurag Santosh  | Advanced Enzyme<br>Technologies Ltd.   | 03/03/202      | 12/03/202      |
| 8           | Khairnar Kalpesh Deepak  | Advanced Enzyme Technologies Ltd.      | 01/07/202      | 10/07/202      |
| 9           | Khairnar Tanishk Devidas | Koral Pharma                           | 09/04/202      | 09/05/202      |
| 0           |                          | ACTUI FIIUTITIA                        | 3              | 3              |