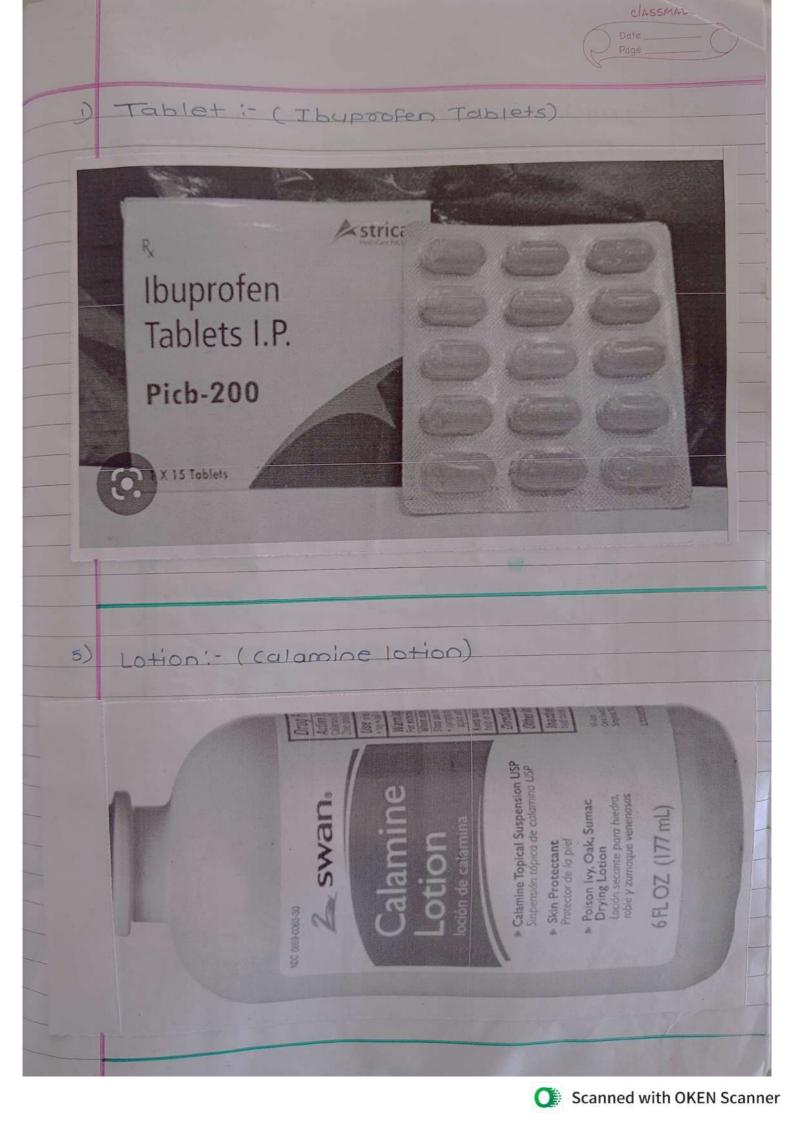

11-ta- Lautinia Lautinia                                                                                                                                 |
|                                                                                                                                                              |
|                                                                                                                                                              |
|                                                                                                                                                              |
| )                                                                                                                                                            |







CPM



## Bhujbal Knowledge City, MET's Institute of Pharmacy

Appendix – 1
Format for the Assessment of an Assignment
Name of the College - MET'S Tostitude of Phormacy

| Name of the Student -                                                           |                                |
|---------------------------------------------------------------------------------|--------------------------------|
| Batch & Roll Number -                                                           | Lolage Ankita Ganesh.          |
| Academic Year of the Student -                                                  | 2000 0000                      |
| Name of the Subject -                                                           | 2022 - 2023                    |
| Title of the Assignment -