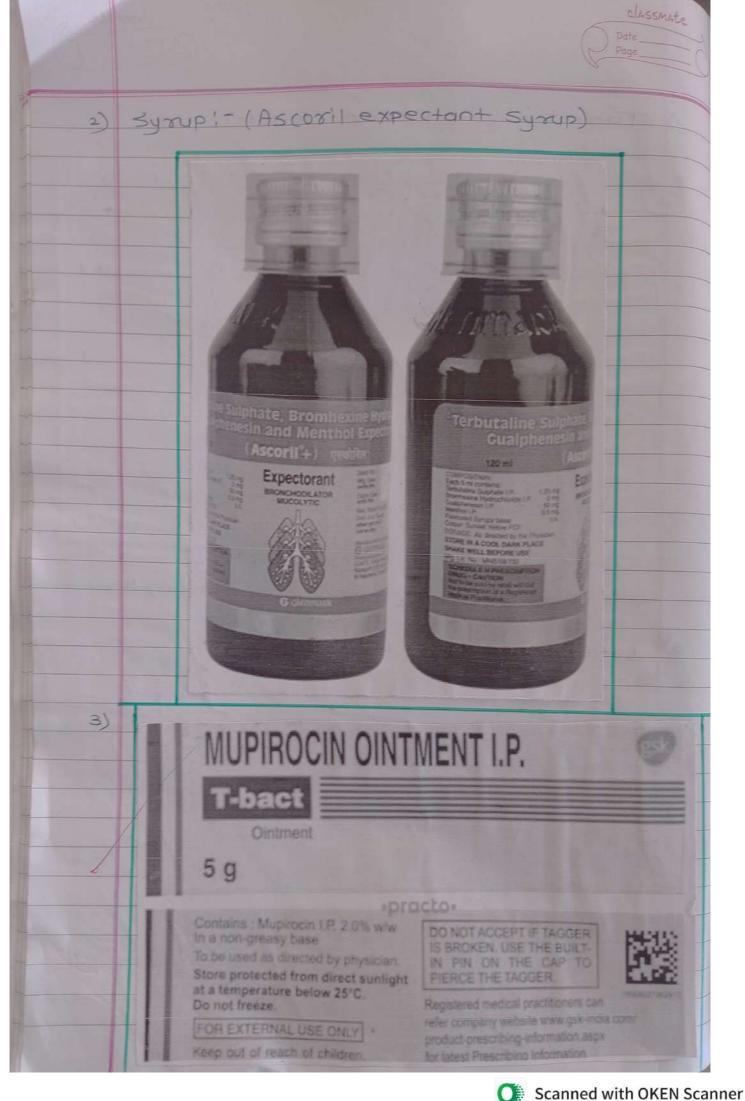

-ta- Lautinia Lautinia                                                                                                                                 |
|                                                                                                                                                              |
|                                                                                                                                                              |
|                                                                                                                                                              |
| )                                                                                                                                                            |







CPM



## Bhujbal Knowledge City, MET's Institute of Pharmacy

Appendix – 1
Format for the Assessment of an Assignment
Name of the College - MET'S Tostitude of Phormacy

| Name of the Student -                                                           |                                |
|---------------------------------------------------------------------------------|--------------------------------|
| Batch & Roll Number -                                                           | Lolage Ankita Ganesh.          |
| Academic Year of the Student -                                                  | 2000 0000                      |
| Name of the Subject -                                                           | 2022 - 2023                    |
| Title of the Assignment -