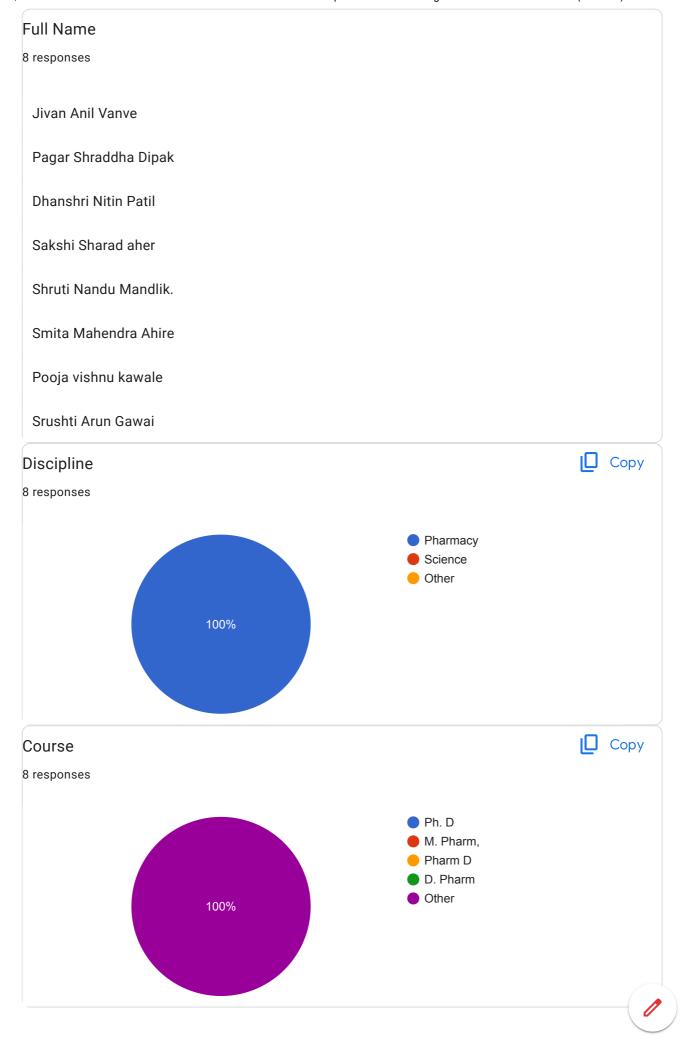

uring Jun. 2023 to Nov. 2023

at

### MET'S INSTITUTE OF PHARMACY, NASHIK IN ASSOCIATION WITH



AS A VALUE ADDITION COURSE

Hereby presents this certificate with all the rights, privilege and honors there to pertaining here and elsewhere.

Damas.

Mrs. Archana D. Gawade

Director, EIPS, Pune

THE OF ALL RIMA STILL

186

Dr. Sanjay Kshirsagar

Principal, MET, Nashik

Email: info@elite-pharmaskills.com Web: www.elite-pharmaskills.com **Email:** <u>principal\_iop@bkc.met.edu</u> **Web:** <u>http://metbhujbalknowledgecity.ac.in/pharm</u>acy/



Publish analytics

### Email id

8 responses

jivanvanve41@gmail.com

shraddhapagar82@gmail.com

dhanshrip2310@gmail.com

sakshiaher92001@gmail.com

shrutinmandlik101@gmail.com

smahire2001@gmail.com

Poojakawale28@gmail.com

gawaisrushti@gmail.com





# **MET'S Institute of Pharmacy**

### ACTIVITY REPORT

# Name of Activity- Certificate Course-Advance Diploma in Pharmacovigilance and Clinical Research

Date- Tuesday 14/06/2023 (22-23)

Courtesy- Elite Institute of Pharma skills

|              | Staff & Student | Class and Course                                              |
|--------------|-----------------|---------------------------------------------------------------|
| Participants | 08              | B. Pharmacy (T.Y. and Final Year) and M. Pharm (F.Y and S.Y.) |

**Details of the Program** 

Certificate course is a skill development program planned to cover all features of Pharmacovigilance, Clinical Research, and drug Safety management. It sensitizes the students and equips them with knowledge on Pharmacovigilance and Clinic