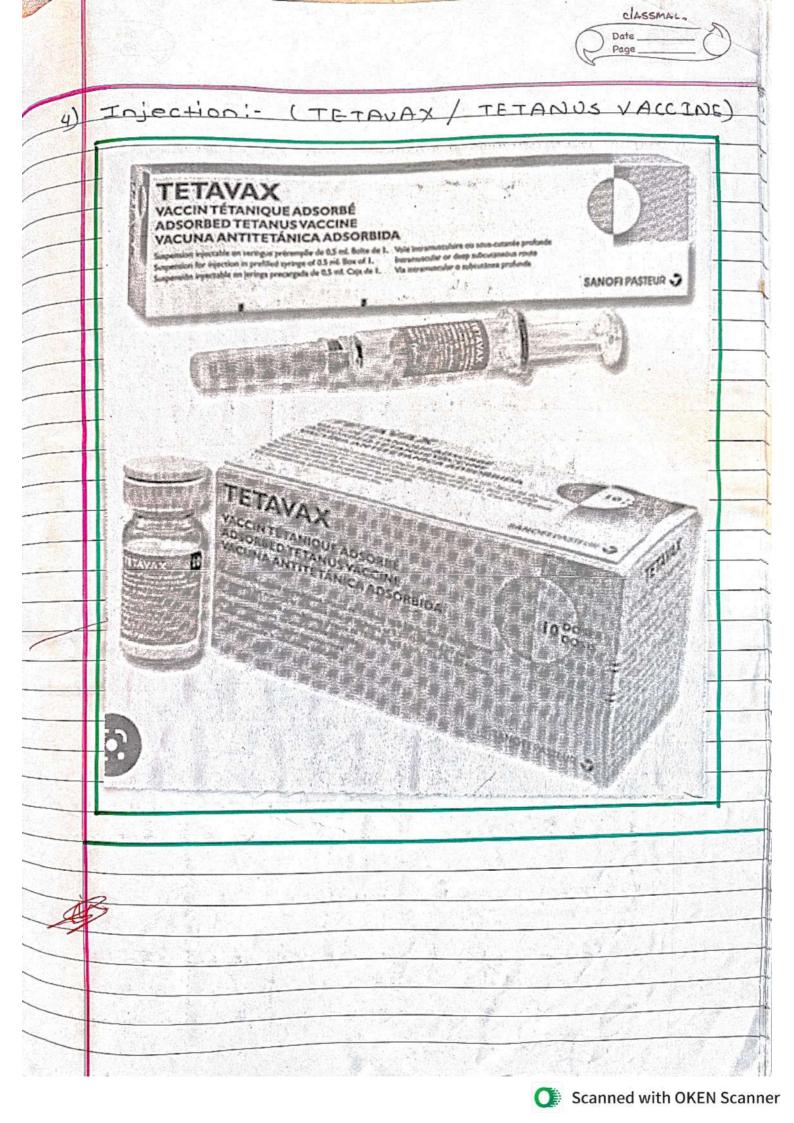

a- Lautinia Lautinia                                                                                                                                 |
|                                                                                                                                                              |
|                                                                                                                                                              |
|                                                                                                                                                              |
| )                                                                                                                                                            |







CPM



## Bhujbal Knowledge City, MET's Institute of Pharmacy

Appendix – 1
Format for the Assessment of an Assignment
Name of the College - MET'S Tostitude of Phormacy

| Name of the Student -                                                           |                                |
|---------------------------------------------------------------------------------|--------------------------------|
| Batch & Roll Number -                                                           | Lolage Ankita Ganesh.          |
| Academic Year of the Student -                                                  | 2000 0000                      |
| Name of the Subject -                                                           | 2022 - 2023                    |
| Title of the Assignment -