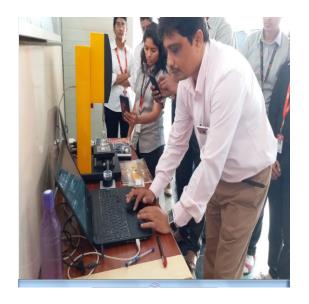

### **Highlights of the training Session:**

- Detail explanation of the principal and working of the Texture analyzer
- Queries of students and staff members were resolved.
- Explanation through presentation was given, Videos were displayed.
- Actual operations of machines in the MET's Institute of Pharmacy premises was the focus of the hands on session conducted.