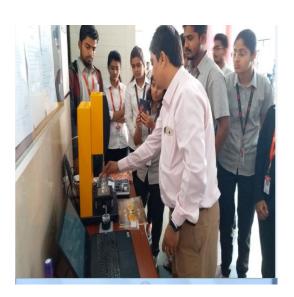

### **Highlights of the training Session:**

- Detail explanation of the principal and working of the Texture analyzer
- Queries of students and staff members were resolved.
- Explanation through presentation was given, Videos were displayed.
- Actual operations of machines in the MET's Institute of Pharmacy premises was the focus of the hands on session conducted.