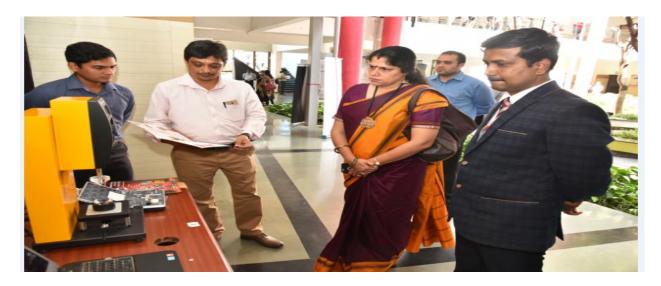

More than 150 students and staff members from MET's Institute of Pharmacy and other pharmacy colleges throughout maharashtra took the benefit of the training session.

### **Highlights of the training Session:**

- Detail explanation of the principal and working of the Texture analyzer
- Queries of students and staff members were resolved.
- Explanation through presentation was given, Videos were displayed.
- Actual operations of machines in the MET's Institute of Pharmacy premises was the focus of the hands on session conducted.