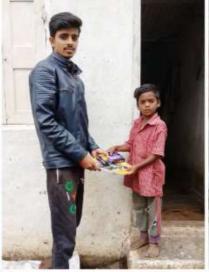

# WORLD PHARMACIST DAY CELEBRATION

Social Welfare Cell and The Students of the Institute helped School kids on the occasion of Pharmacist day as a part of social responsibility

**Study Material Distribution** 