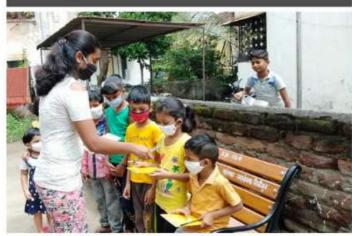

# WORLD PHARMACIST DAY CELEBRATION

Social Welfare Cell and The Students of the Institute helped School kids on the occasion of Pharmacist day as a part of social responsibility

**Study Material Distribution** 