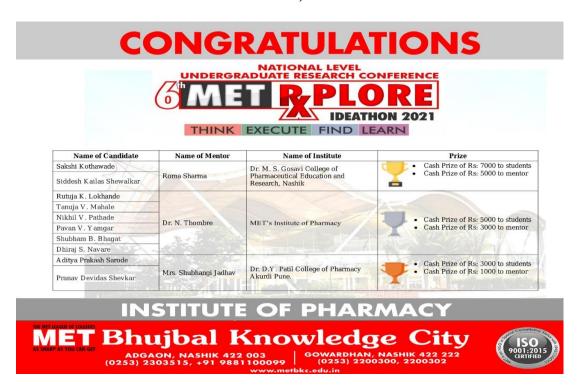

Details of the winners are as follows,

Glimpses of METRxPLORE Ideathon 2021

METs, Institute of Pharmacy, Bhujbal knowledge city, would like to thanks Dr. M.S.gosavi college of pharmaceutical education and research Nashik, Dr. D.Y. Patil College of Pharmacy Akurdi Pune, Amruvahini college of pharmacy, Sanganer for encouraging students to participate in the competition.