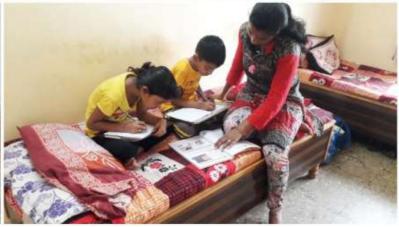

# WORLD PHARMACIST DAY CELEBRATION

Social Welfare Cell and The Students of the Institute helped School kids on the occasion of Pharmacist day as a part of social responsibility

**Study Material Distribution** 