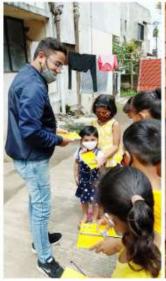

# WORLD PHARMACIST DAY CELEBRATION

Social Welfare Cell and The Students of the Institute helped School kids on the occasion of Pharmacist day as a part of social responsibility

**Study Material Distribution** 