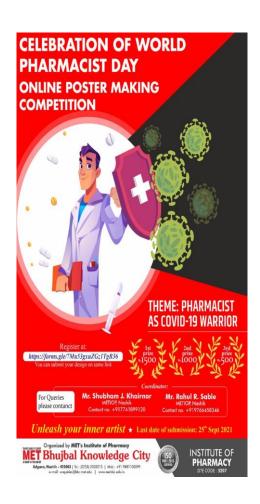

#### "WORLD PHARMACIST DAY- 20-21"

Dated on 25<sup>th</sup> September 2021 we "MET Bhujbal Knowledge City, College of Pharmacy Celebrate "WORLD PHARMACIST DAY". On this occasion we organised two different events first poster making competition and second Quiz competition. Basic moto of this activity to create awareness among students about roles of pharmacist and importance of pharmacist in the society. Theme of this activity is Pharmacist as a Covid -19 worrier. tota