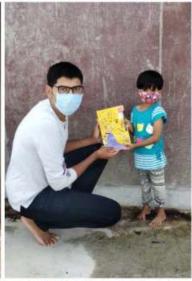

# WORLD PHARMACIST DAY CELEBRATION

Social Welfare Cell and The Students of the Institute helped School kids on the occasion of Pharmacist day as a part of social responsibility

**Study Material Distribution** 