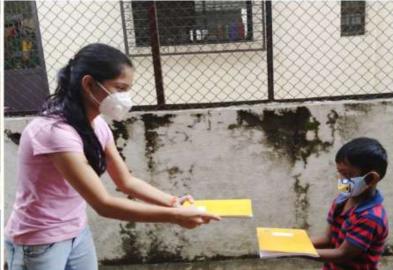

# WORLD PHARMACIST DAY CELEBRATION

Social Welfare Cell and The Students of the Institute helped School kids on the occasion of Pharmacist day as a part of social responsibility

**Study Material Distribution** 