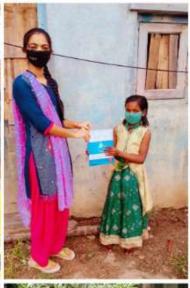

# WORLD PHARMACIST DAY CELEBRATION

Social Welfare Cell and The Students of the Institute helped School kids on the occasion of Pharmacist day as a part of social responsibility

**Study Material Distribution** 