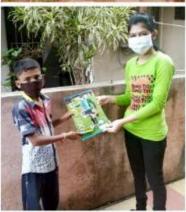

# WORLD PHARMACIST DAY CELEBRATION

Social Welfare Cell and The Students of the Institute helped School kids on the occasion of Pharmacist day as a part of social responsibility

**Study Material Distribution** 