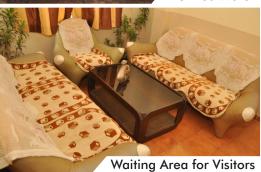

#### VISITOR'S ROOM:

Visitor's room is to be used for meeting of parents & visitor within the visiting hours.