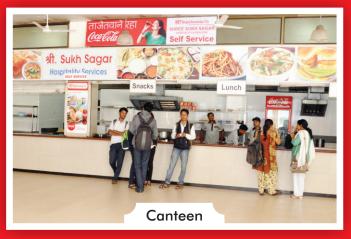

#### CANTEEN:

The weekly menu of hostel for Breakfast, Lunch, Evening tea and dinner is prepared by the students' food committee and canteen contractor under the supervision of the warden. Any change/suggestion/ complaint is to be rooted through food committee.