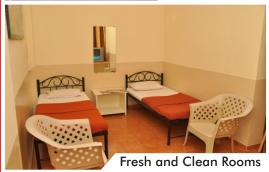

#### INDIVIDUAL:

- 1. Cot and Mattresses One.
- 2. Study table One.
- 3. Study chair One.
- 4. Steel cupboard One.
- 5. Bed sheet One.
- 6. Blanket One.