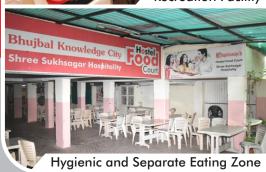

#### CANTEEN:

The weekly menu of hostel for Breakfast, Lunch, Evening tea and dinner is prepared by the students' food committee and canteen contractor under the supervision of the warden. Any change/suggestion/ complaint is to be rooted through food committee.