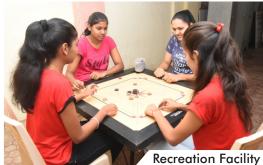

#### **RECREATION:**

Hostels are equipped with Television sets and Indoor games such as Table-Tennis, Carom and chess etc. Hostels have a small library and sufficient Newspapers in three languages i.e. Marathi, Hindi and English. Students are encouraged to participate in all the games such as Football, Cricket and Volleyball etc.