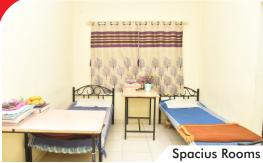

### **Your Hostel our Facilities**

- 1. All flats are Equipped with window mosquito nets and curtains.
  - 2. All flats are provided with dustbin, foot mat, Hangers.

#### INDIVIDUAL:

- 1. Cot and Mattresses One.
- 2. Study table One.
- 3. Study chair One.
- 4. Steel cupboard One.
- 5. Bed sheet One.
- 6. Blanket One.