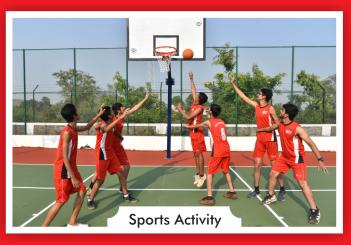

#### **RECREATION:**

Hostels are equipped with Television sets and Indoor games such as Table-Tennis, Carom and chess etc. Hostels have a small library and sufficient Newspapers in three languages i.e. Marathi, Hindi and English. Students are encouraged to participate in all the games such as Football, Cricket and Volleyball etc.