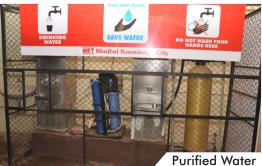

#### DRINKING WATER:

Purified drinking water by RO system is available in both the hostels.